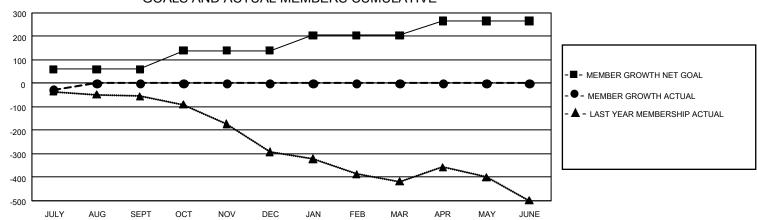

## GMT Constitutional Area 3, Group J

REPORT DOES NOT INCLUDE CLUBS IN UNDISTRICTED AREAS.

| Clubs         |               |             |               | Members               |                       |                         |                                                    |  |
|---------------|---------------|-------------|---------------|-----------------------|-----------------------|-------------------------|----------------------------------------------------|--|
|               | RESULTS FOR   | R 2020-2021 |               | RESULTS FOR 2020-2021 |                       |                         |                                                    |  |
| QUARTER       | NEW CLUB GOAL | NEW CLUBS   | DROPPED CLUBS | QUARTER MEMB          | ER GROWTH NET<br>GOAL | MEMBER GROWTH<br>ACTUAL | DROPPED<br>MEMBERS ACTUAL<br>(including transfers) |  |
| JULY/AUG/SEPT | 3             | 1           | 0             | JULY/AUG/SEPT         | 60                    | 60                      | 88                                                 |  |
| OCT/NOV/DEC   | 3             | 0           | 0             | OCT/NOV/DEC           | 80                    | 0                       | 0                                                  |  |
| JAN/FEB/MAR   | 9             | 0           | 0             | JAN/FEB/MAR           | 65                    | 0                       | 0                                                  |  |
| APR/MAY/JUNE  | 6             | 0           | 0             | APR/MAY/JUNE          | 60                    | 0                       | 0                                                  |  |

## GOALS AND ACTUAL MEMBERS CUMULATIVE

| DROPPED CLUBS: 0 |    | 15 CLUBS OF 200 ADDED 1 OR MORE | GENDER DISTRIBUTION             |                |       |
|------------------|----|---------------------------------|---------------------------------|----------------|-------|
|                  |    | NEW MEMBERS                     | MALE                            | 3,017 (58.21%) |       |
|                  |    |                                 | FEMALE                          | 2,166 (41.79%) |       |
| DROPPED MEMBERS  |    |                                 |                                 |                |       |
| DECEASED         | 9  | CLICK HERE FOR CUMULATIVE       | TOTAL FAMILY UNIT MEMBERS       |                | 2,185 |
| CLUB CANCELLED 0 |    | MEMBERSHIP DATA                 |                                 |                |       |
| OTHER            | 79 |                                 | FAMILY MEMBERS PAYING HALF DUES |                | 1,140 |
| TOTAL            | 88 |                                 |                                 |                |       |