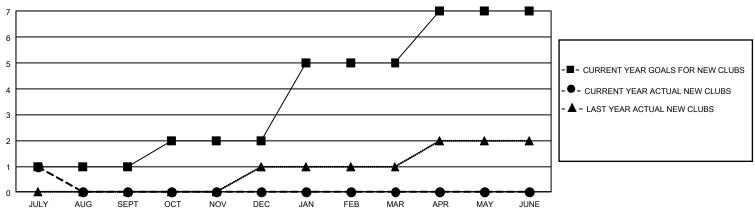

## GMT Constitutional Area 3, Group J

REPORT DOES NOT INCLUDE CLUBS IN UNDISTRICTED AREAS.

| Clubs         |               |             |               | Members               |                       |                         |                                                    |  |
|---------------|---------------|-------------|---------------|-----------------------|-----------------------|-------------------------|----------------------------------------------------|--|
|               | RESULTS FOR   | R 2020-2021 |               | RESULTS FOR 2020-2021 |                       |                         |                                                    |  |
| QUARTER       | NEW CLUB GOAL | NEW CLUBS   | DROPPED CLUBS | QUARTER MEMB          | ER GROWTH NET<br>GOAL | MEMBER GROWTH<br>ACTUAL | DROPPED<br>MEMBERS ACTUAL<br>(including transfers) |  |
| JULY/AUG/SEPT | 3             | 1           | 0             | JULY/AUG/SEPT         | 60                    | 60                      | 88                                                 |  |
| OCT/NOV/DEC   | 3             | 0           | 0             | OCT/NOV/DEC           | 80                    | 0                       | 0                                                  |  |
| JAN/FEB/MAR   | 9             | 0           | 0             | JAN/FEB/MAR           | 65                    | 0                       | 0                                                  |  |
| APR/MAY/JUNE  | 6             | 0           | 0             | APR/MAY/JUNE          | 60                    | 0                       | 0                                                  |  |

## GOALS AND ACTUAL NEW CLUBS CUMULATIVE